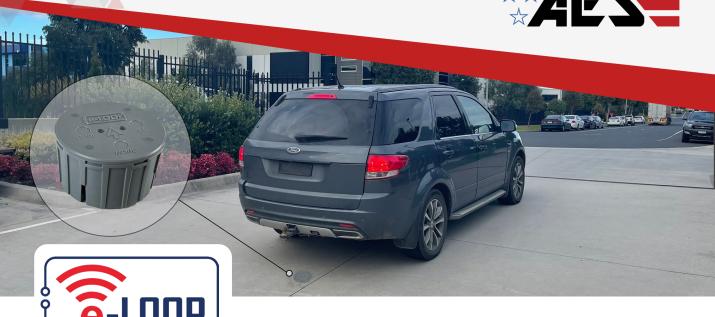

# Wireless Vehicle **Detection System**

Save many hours of installation time compared to wired loop systems.

**IP68** 

## Installation in 3 simple steps

- 1. Code in the e-Loop.
- 2. Core bore 89mm hole 70mm deep and secure using flexible mastic.
- 3. Calibrate the e-Loop... and you're ready to operate in less than 30 minutes.