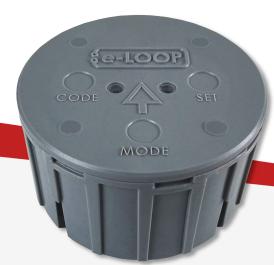

### **KIT CONTENTS**

- 1 x e-Loop wireless inground module.
- 1 x single channel transceiver.
- 1 x magnet.

DISCLAIMER: UNITS WITH THE PRESENCE FEATURE IS NOT TO BE USED AS A SOLE SAFETY DEVICE & SHOULD BE USED IN CONJUNCTION WITH STANDARD GATE SAFETY PRACTICES.

## Installation in 3 simple steps

- 1. Code in the e-Loop.
- 2. Core bore 89mm hole 70mm deep and secure using flexible mastic.
- 3. Calibrate the e-Loop... and you're ready to operate in less than 30 minutes.

#### **FEATURES**

- Dual sensing technology. (EL00IG-RAD).
- High security 128 bit encryption.
- · Quick and easy installation.
- Recesses into the driveway.
- Not affected by ground movement.
- 14500 mA battery giving up to 6 years battery life.
- Top access for changing battery.
- Up to 50 yards range.